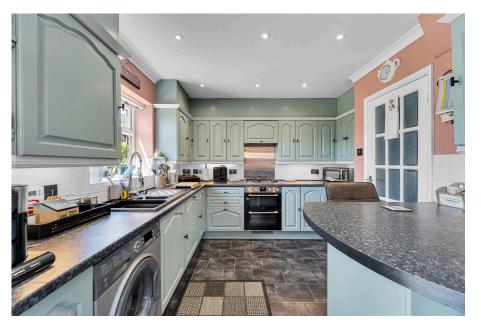

The property opens with a spacious reception lounge, well-lit by natural light and offering plenty of room for relaxing as a family or welcoming guests. The kitchen and dining area form the heart of the home, thoughtfully designed with shaker-style units at both eye and base level, offering excellent storage. The breakfast bar provides extra seating, making it a practical spot for busy mornings, while the adjoining dining area works perfectly for more formal meals. Double doors lead directly from here into the garden, allowing the indoors and outdoors to flow together seamlessly in warmer months. A separate study tucked away from the main living areas offers a quiet place for home working or homework, and a ground-floor family bathroom adds further flexibility for day-to-day life.