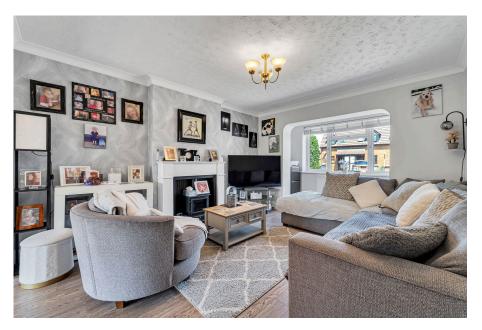

The property opens with a spacious reception lounge, well-lit by natural light and offering plenty of room for relaxing as a family or welcoming guests. The kitchen and dining area form the heart of the home, thoughtfully designed with shaker-style units at both eye and base level, offering excellent storage. The breakfast bar provides extra seating, making it a practical spot for busy mornings, while the adjoining dining area works perfectly for more formal meals. Double doors lead directly from here into the garden, allowing the indoors and outdoors to flow together seamlessly in warmer months. A separate study tucked away from the main living areas offers a quiet place for home working or homework, and a ground-floor family bathroom adds further flexibility for day-to-day life.