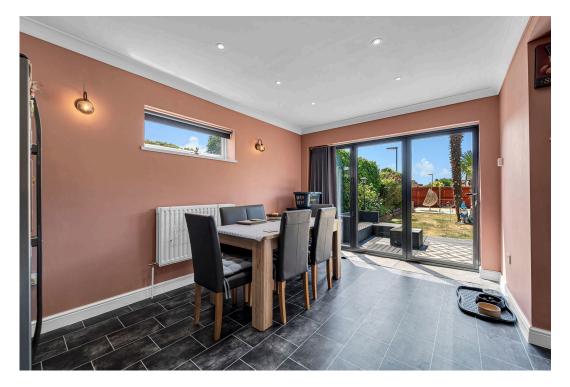

The property opens with a spacious reception lounge, well-lit by natural light and offering plenty of room for relaxing as a family or welcoming guests. The kitchen and dining area form the heart of the home, thoughtfully designed with shaker-style units at both eye and base level, offering excellent storage. The breakfast bar provides extra seating, making it a practical spot for busy mornings, while the adjoining dining area works perfectly for more formal meals. Double doors lead directly from here into the garden, allowing the indoors and outdoors to flow together seamlessly in warmer months. A separate study tucked away from the main living areas offers a quiet place for home working or homework, and a ground-floor family bathroom adds further flexibility for day-to-day life.