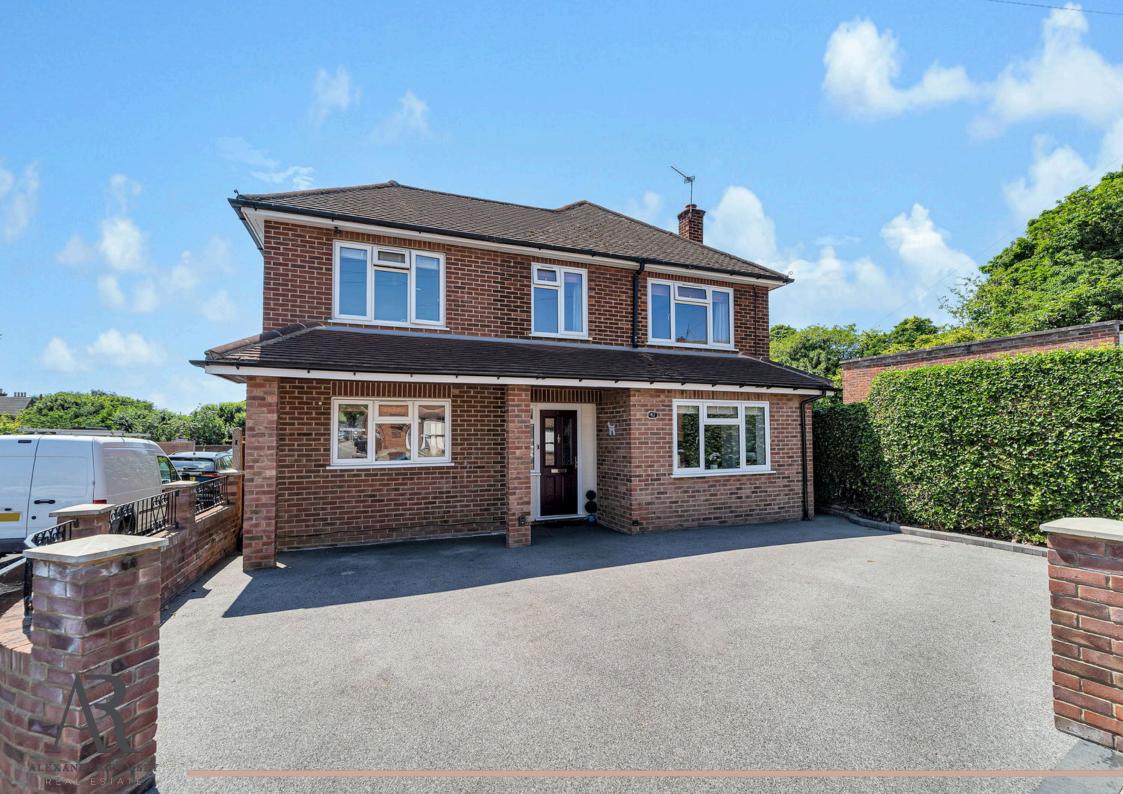

## **Stepgates, Chertsey, KT16** Guide Price £700,000

🛤 5 🚰 3 🚍 4

Perfectly suited to a growing family seeking generous space both inside and out, this inviting home offers flexible living across two levels, a large garden for children to play or for outdoor entertaining, and thoughtful design throughout. Early viewing is highly recommended to avoid missing out.

Upstairs, five well-proportioned bedrooms provide ample space for all family members. One bedroom benefits from fitted wardrobes, while another enjoys its own en-suite shower room, ideal for older children or guests. A second upstairs bathroom helps to ensure a smooth morning routine. Outside, the property's large garden is perfect for those who enjoy outdoor living. Whether it's gardening, playing, or simply relaxing in the sun, the garden is a true asset to the home. A substantial wooden outbuilding offers scope for a variety of uses - perhaps a playroom, workshop or even a future garden office. To the front, the driveway comfortably accommodates multiple vehicles. The home is detached and freehold, giving families the space and security they're often searching for.

- Sought-After Location
- Three Bathrooms
- Driveway For Multiple Cars
- Open Plan Kitchen / Diner
  I
- Must-See Property

- Five Double Bedrooms
- Four Reception Rooms
- Large Private Rear Garden
- Double Garage