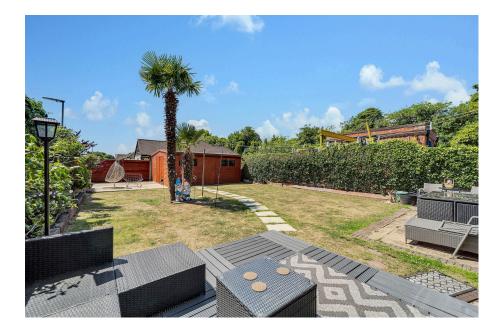

Upstairs, five well-proportioned bedrooms provide ample space for all family members. One bedroom benefits from fitted wardrobes, while another enjoys its own en-suite shower room, ideal for older children or guests. A second upstairs bathroom helps to ensure a smooth morning routine. Outside, the property's large garden is perfect for those who enjoy outdoor living. Whether it's gardening, playing, or simply relaxing in the sun, the garden is a true asset to the home. A substantial wooden outbuilding offers scope for a variety of uses - perhaps a playroom, workshop or even a future garden office. To the front, the driveway comfortably accommodates multiple vehicles. The home is detached and freehold, giving families the space and security they're often searching for.