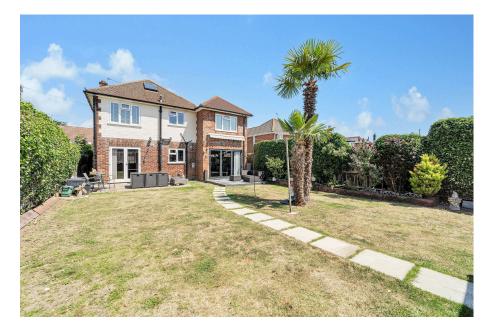

Upstairs, five well-proportioned bedrooms provide ample space for all family members. One bedroom benefits from fitted wardrobes, while another enjoys its own en-suite shower room, ideal for older children or guests. A second upstairs bathroom helps to ensure a smooth morning routine. Outside, the property's large garden is perfect for those who enjoy outdoor living. Whether it's gardening, playing, or simply relaxing in the sun, the garden is a true asset to the home. A substantial wooden outbuilding offers scope for a variety of uses - perhaps a playroom, workshop or even a future garden office. To the front, the driveway comfortably accommodates multiple vehicles. The home is detached and freehold, giving families the space and security they're often searching for.