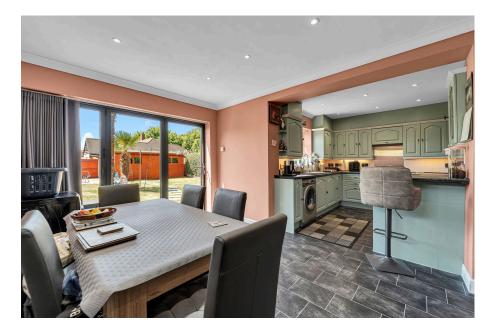

The property opens with a spacious reception lounge, well-lit by natural light and offering plenty of room for relaxing as a family or welcoming guests. The kitchen and dining area form the heart of the home, thoughtfully designed with shaker-style units at both eye and base level, offering excellent storage. The breakfast bar provides extra seating, making it a practical spot for busy mornings, while the adjoining dining area works perfectly for more formal meals. Double doors lead directly from here into the garden, allowing the indoors and outdoors to flow together seamlessly in warmer months. A separate study tucked away from the main living areas offers a quiet place for home working or homework, and a ground-floor family bathroom adds further flexibility for day-to-day life.