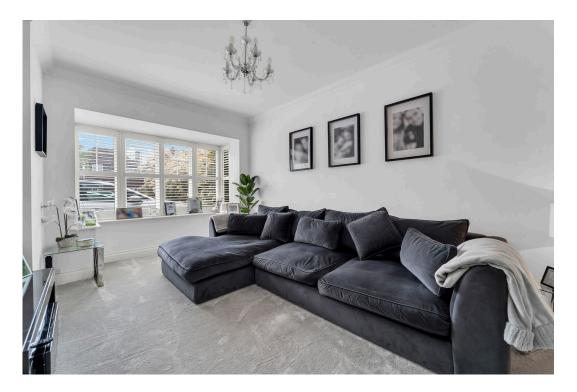

This beautifully presented home is ideal for those wanting a balance of space, style and practicality. The bright and expansive open-plan kitchen and dining area forms the heart of the home, perfect for everyday family life and larger gatherings. Finished to a high standard, the kitchen includes quality integrated appliances, plentiful storage, and ample worktop space, allowing for easy meal preparation while staying connected with others. The adjoining dining area is set beneath wide windows, filling the space with natural light and creating a warm and inviting atmosphere. A separate lounge provides a quieter retreat, ideal for relaxing evenings or movie nights.