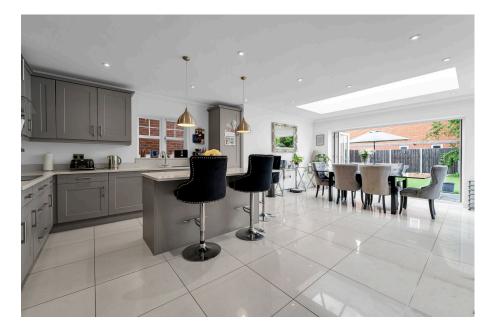

This beautifully presented home is ideal for those wanting a balance of space, style and practicality. The bright and expansive open-plan kitchen and dining area forms the heart of the home, perfect for everyday family life and larger gatherings. Finished to a high standard, the kitchen includes quality integrated appliances, plentiful storage, and ample worktop space, allowing for easy meal preparation while staying connected with others. The adjoining dining area is set beneath wide windows, filling the space with natural light and creating a warm and inviting atmosphere. A separate lounge provides a quieter retreat, ideal for relaxing evenings or movie nights.