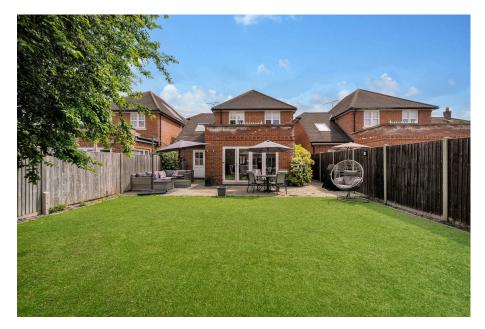

The west-facing garden offers an attractive outdoor space, ideal for summer gatherings, gardening or simply unwinding in the evening sun. Its orientation makes it a natural extension of the living area, particularly in the warmer months. This property also benefits from an Ohme EV charger, and an integral garage, providing secure storage or parking, and there's additional off-street parking for three cars to the front. With the garage and generous layout, this home offers flexibility for families who may need extra room for hobbies or storage as their needs grow. The property is freehold, providing longterm security and peace of mind.