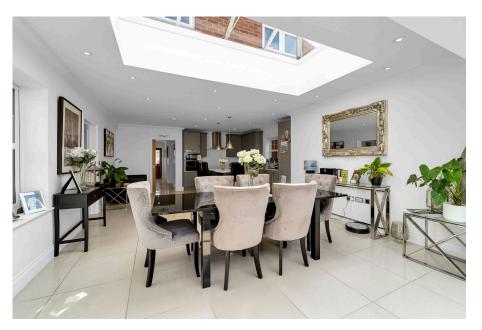

This beautifully presented home is ideal for those wanting a balance of space, style and practicality. The bright and expansive open-plan kitchen and dining area forms the heart of the home, perfect for everyday family life and larger gatherings. Finished to a high standard, the kitchen includes quality integrated appliances, plentiful storage, and ample worktop space, allowing for easy meal preparation while staying connected with others. The adjoining dining area is set beneath wide windows, filling the space with natural light and creating a warm and inviting atmosphere. A separate lounge provides a quieter retreat, ideal for relaxing evenings or movie nights.