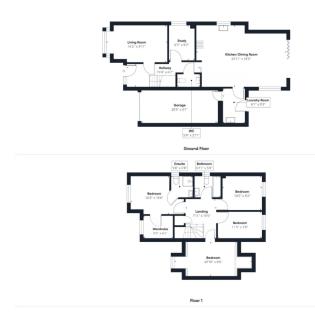

This beautifully presented home is ideal for those wanting a balance of space, style and practicality. The bright and expansive open-plan kitchen and dining area forms the heart of the home, perfect for everyday family life and larger gatherings. Finished to a high standard, the kitchen includes quality integrated appliances, plentiful storage, and ample worktop space, allowing for easy meal preparation while staying connected with others. The adjoining dining area is set beneath wide windows, filling the space with natural light and creating a warm and inviting atmosphere. A separate lounge provides a quieter retreat, ideal for relaxing evenings or movie nights.

Upstairs, the home features four well-proportioned bedrooms and two bathrooms. The ensuite bathroom has been fitted with sleek fixtures and contemporary finishes, adding both function and a touch of luxury. The additional family bathroom is equally wellappointed, serving the remaining bedrooms with convenience. Each bedroom provides enough space for fitted wardrobes, study desks, or play areas, depending on need, making it an excellent setup for families with children of all ages.

The west-facing garden offers an attractive outdoor space, ideal for summer gatherings, gardening or simply unwinding in the evening sun. Its orientation makes it a natural extension of the living area, particularly in the warmer months. This property also benefits from an Ohme EV charger, and an integral garage, providing secure storage or parking, and there's additional off-street parking for three cars to the front. With the garage and generous layout, this home offers flexibility for families who may need extra room for hobbies or storage as their needs grow. The property is freehold, providing longterm security and peace of mind.