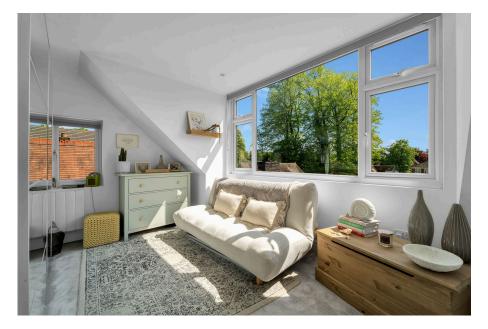

Both bedrooms are well-proportioned, offering flexibility for use as a guest room, study, or home office depending on your needs. Each room is filled with light and thoughtfully finished with neutral tones for a calm, relaxing atmosphere. The shower room has been designed with care, featuring full-height tiling, modern fixtures, and a crisp, clean finish. There is also allocated parking, a real advantage in such a central spot, ensuring you always have a space waiting when you return home. The immediate surroundings and village feel of the area offer a sense of community and greenery just a short stroll away, which is ideal for those wanting easy access to outdoor space without the upkeep.