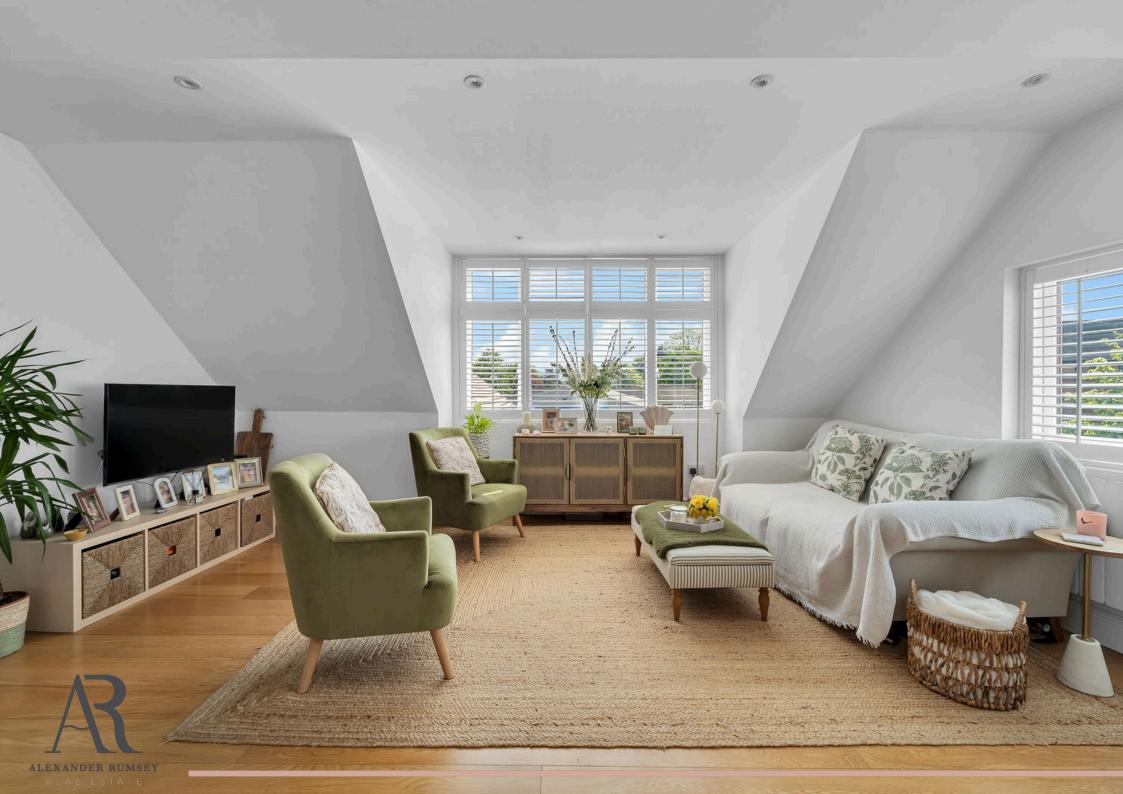

Tucked within a small, thoughtfully arranged development of just five properties, this apartment is immediately inviting with its bright and spacious layout. The heart of the home is the generous open plan living area, where natural light floods through dual aspect windows, creating a fresh and uplifting space to relax or entertain. The modern kitchen blends seamlessly into the living space, with integrated appliances and sleek cabinetry that provide both style and function. The contemporary layout offers an easy flow that's especially well-suited for professionals or couples who love to host or simply enjoy open, uncluttered living.

Both bedrooms are well-proportioned, offering flexibility for use as a guest room, study, or home office depending on your needs. Each room is filled with light and thoughtfully finished with neutral tones for a calm, relaxing atmosphere. The shower room has been designed with care, featuring full-height tiling, modern fixtures, and a crisp, clean finish. There is also allocated parking, a real advantage in such a central spot, ensuring you always have a space waiting when you return home. The immediate surroundings and village feel of the area offer a sense of community and greenery just a short stroll away, which is ideal for those wanting easy access to outdoor space without the upkeep.