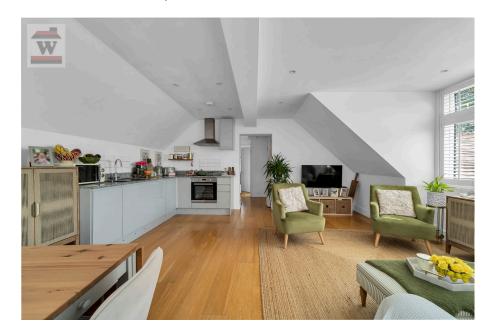

Tucked within a small, thoughtfully arranged development of just five properties, this apartment is immediately inviting with its bright and spacious layout. The heart of the home is the generous open plan living area, where natural light floods through dual aspect windows, creating a fresh and uplifting space to relax or entertain. The modern kitchen blends seamlessly into the living space, with integrated appliances and sleek cabinetry that provide both style and function. The contemporary layout offers an easy flow that's especially well-suited for professionals or couples who love to host or simply enjoy open, uncluttered living.