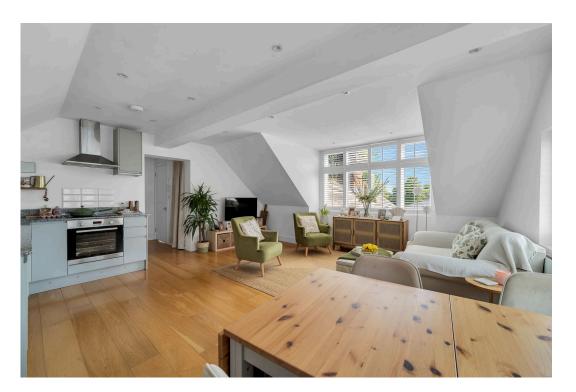

Tucked within a small, thoughtfully arranged development of just five properties, this apartment is immediately inviting with its bright and spacious layout. The heart of the home is the generous open plan living area, where natural light floods through dual aspect windows, creating a fresh and uplifting space to relax or entertain. The modern kitchen blends seamlessly into the living space, with integrated appliances and sleek cabinetry that provide both style and function. The contemporary layout offers an easy flow that's especially well-suited for professionals or couples who love to host or simply enjoy open, uncluttered living.