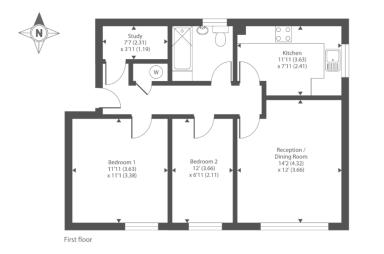

## Stream Close, Byfleet, KT14 Guide Price £240,000

🍋 2 🎦 1 🚍 1

This spacious apartment has been recently updated and tastefully decorated throughout, creating a modern and inviting living space. With excellent storage options, low outgoings, and the advantage of a long lease, this property is both practical and appealing. Ideally located close to Byfleet Village, with its array of local amenities and convenient transport links, it offers a perfect setting for those looking to enjoy a peaceful yet connected lifestyle. Whether you are a first-time buyer stepping onto the property ladder or a downsizer seeking a manageable and comfortable home, this apartment is an exceptional choice.

- Immaculate Condition
- Close To Byfleet Village
- Close To Local Amenities
- Lease 104yrs

- Two Double Bathrooms
- Communal Gardens
- Spacious Living/Dining Room

Your Journey, Our Priority 01932 925 050 | sales@arrealestate.co.uk | www.arrealestate.co.uk