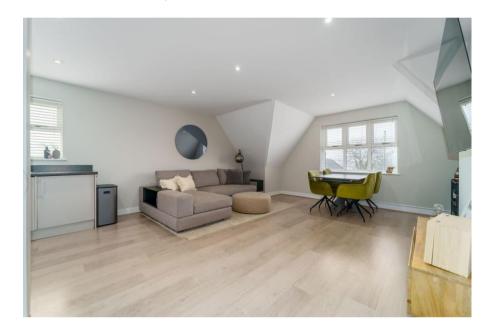

The bright and expansive open-plan living area is a standout feature, with ample space for both lounge and dining furniture. It seamlessly flows into a fully fitted kitchen, complete with built-in storage and integrated appliances, creating an ideal setting for modern living.