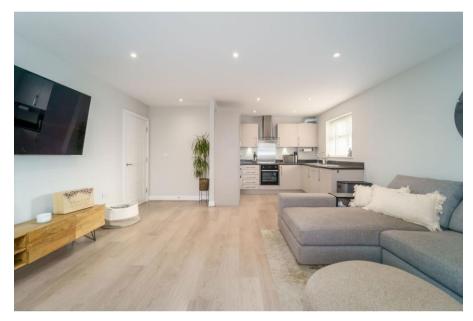

The bright and expansive open-plan living area is a standout feature, with ample space for both lounge and dining furniture. It seamlessly flows into a fully fitted kitchen, complete with built-in storage and integrated appliances, creating an ideal setting for modern living.