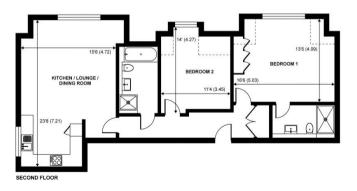

This beautifully presented top-floor apartment is truly exceptional, boasting a spacious 963 sq. ft., making it one of the largest in this exclusive small block. Immaculate in every detail, the property is as impressive as it is practical, offering a perfect blend of comfort and style.

The bright and expansive open-plan living area is a standout feature, with ample space for both lounge and dining furniture. It seamlessly flows into a fully fitted kitchen, complete with built-in storage and integrated appliances, creating an ideal setting for modern living.

The main bedroom is a serene retreat, featuring built-in wardrobes and a private en-suite shower room. The second double bedroom is equally generous and is serviced by a luxurious four-piece family bathroom, complete with a separate shower and bath.