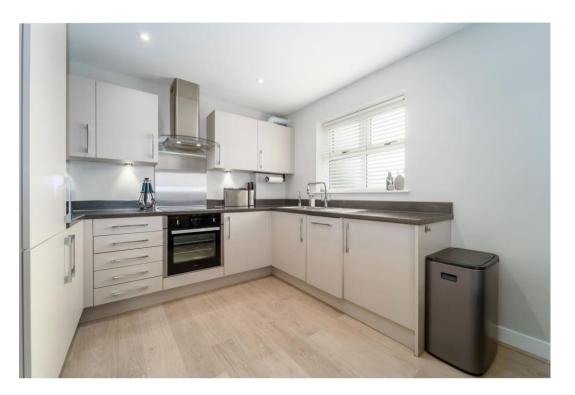

The bright and expansive open-plan living area is a standout feature, with ample space for both lounge and dining furniture. It seamlessly flows into a fully fitted kitchen, complete with built-in storage and integrated appliances, creating an ideal setting for modern living.