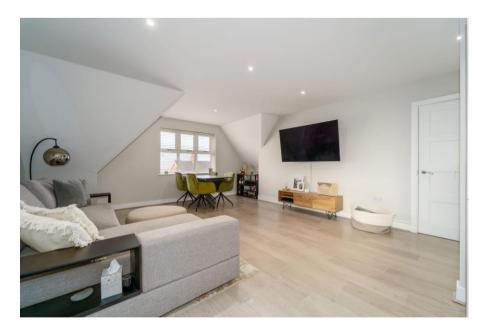

The bright and expansive open-plan living area is a standout feature, with ample space for both lounge and dining furniture. It seamlessly flows into a fully fitted kitchen, complete with built-in storage and integrated appliances, creating an ideal setting for modern living.