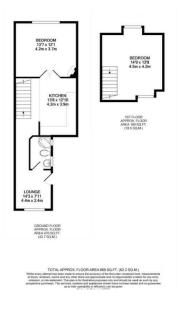

The maisonette features its own private entrance, leading to a well-proportioned living room, a modern bathroom suite, and a stylish kitchen/breakfast room. The first floor includes a bright double bedroom, while the second floor boasts a generously sized master bedroom, offering flexibility in its use. With allocated parking, ample storage, gas central heating, and double glazing throughout, the property combines practicality with comfort.

No Chain

Private Entrance

Split Level Maisonette

 Walking Distance To Mainline Station

Allocated Parking Space

· Modern Bathroom Suite

 Spacious Kitchen & Breakfast
No Onward Chain Room

• Two Large Double Bedrooms • Perfect For First Time Buyers & Investors