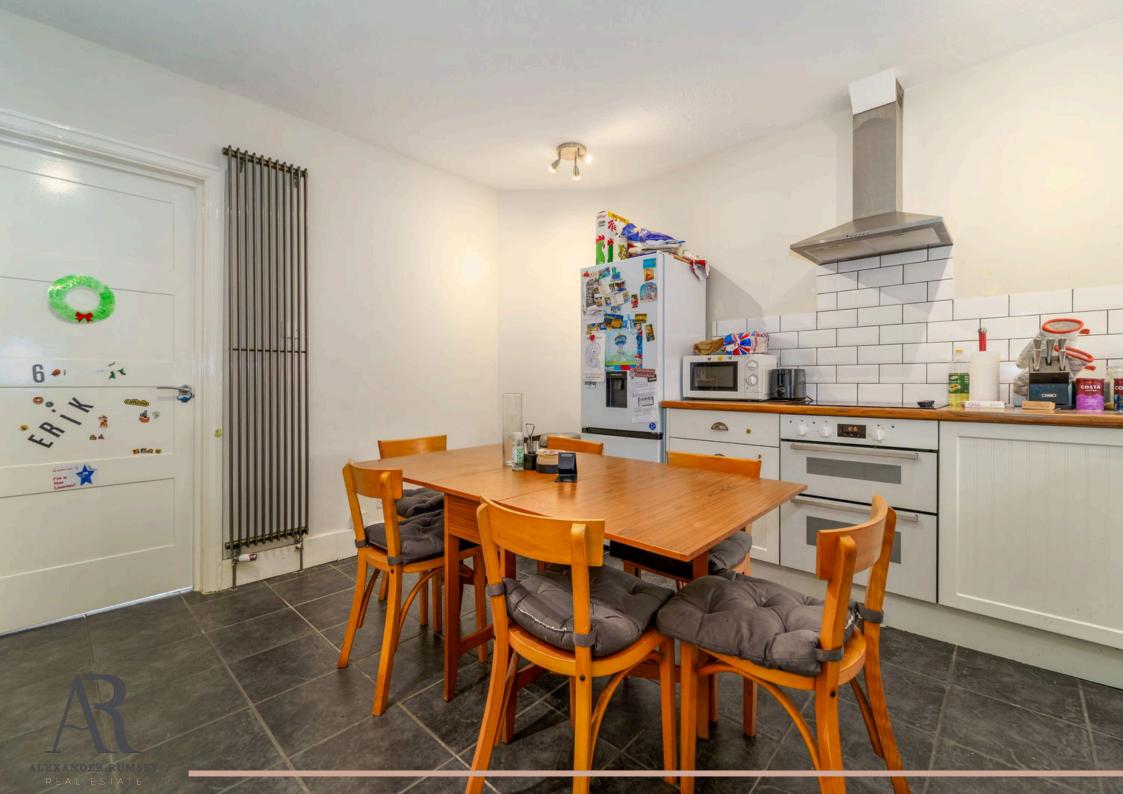

The maisonette features its own private entrance, leading to a well-proportioned living room, a modern bathroom suite, and a stylish kitchen/breakfast room. The first floor includes a bright double bedroom, while the second floor boasts a generously sized master bedroom, offering flexibility in its use. With allocated parking, ample storage, gas central heating, and double glazing throughout, the property combines practicality with comfort.