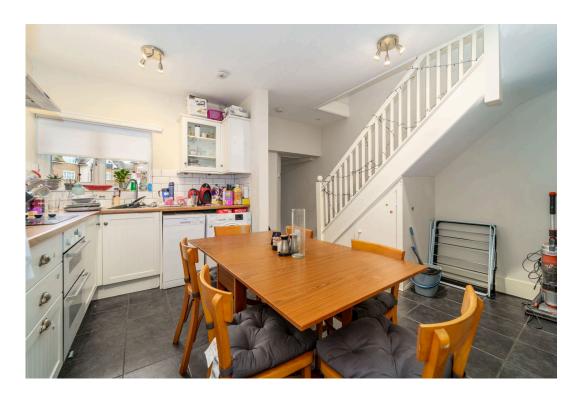

The maisonette features its own private entrance, leading to a well-proportioned living room, a modern bathroom suite, and a stylish kitchen/breakfast room. The first floor includes a bright double bedroom, while the second floor boasts a generously sized master bedroom, offering flexibility in its use. With allocated parking, ample storage, gas central heating, and double glazing throughout, the property combines practicality with comfort.