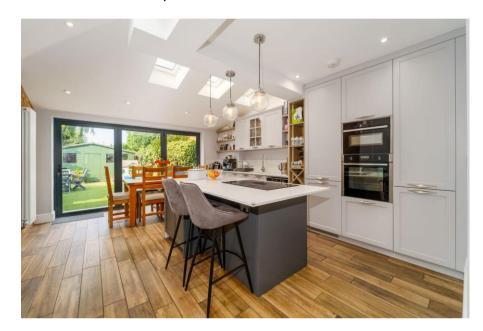

This truly stunning four-bedroom semi-detached period family home is one of the best examples around, presented to an immaculate standard throughout. The property features a beautiful open-plan kitchen diner, equipped with modern appliances and elegant finishes. This kitchen diner is a focal point of the home, offering a spacious and inviting area for both cooking and entertaining, with bi-fold doors that lead out onto a south-west facing garden, allowing plenty of natural light to flood the space.

- Sought-After Location
- · Immaculate Condition
- Stunning Open Plan Kitchen/ Four Double Bedrooms / Diner
  - Master having en-suite
- · Generous Family Bathroom
- · Private South-West Facing Rear Garden
- Period Features Through-out
- · Falls Into The Catchment For Some Of The Areas Most Sought After Schools
- · Resident Permit Parking
- MUST SEE Property