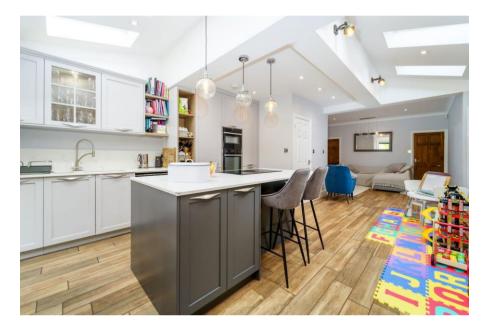

This truly stunning four-bedroom semi-detached period family home is one of the best examples around, presented to an immaculate standard throughout. The property features a beautiful open-plan kitchen diner, equipped with modern appliances and elegant finishes. This kitchen diner is a focal point of the home, offering a spacious and inviting area for both cooking and entertaining, with bi-fold doors that lead out onto a south-west facing garden, allowing plenty of natural light to flood the space.

- Sought-After Location
- · Immaculate Condition
- Stunning Open Plan Kitchen/ Four Double Bedrooms / Diner
  - Master having en-suite
- · Generous Family Bathroom
- · Private South-West Facing Rear Garden
- Period Features Through-out
- · Falls Into The Catchment For Some Of The Areas Most Sought After Schools
- · Resident Permit Parking
- MUST SEE Property