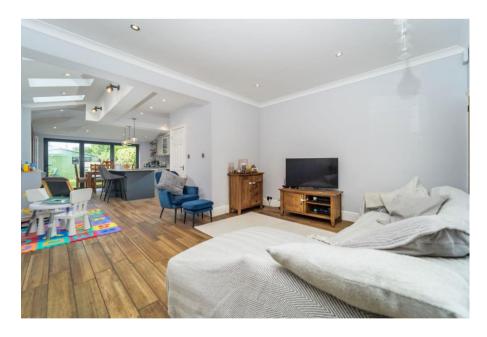

This truly stunning four-bedroom semi-detached period family home is one of the best examples around, presented to an immaculate standard throughout. The property features a beautiful open-plan kitchen diner, equipped with modern appliances and elegant finishes. This kitchen diner is a focal point of the home, offering a spacious and inviting area for both cooking and entertaining, with bi-fold doors that lead out onto a south-west facing garden, allowing plenty of natural light to flood the space.