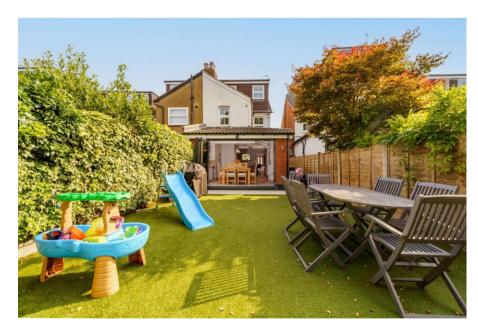

This truly stunning four-bedroom semi-detached period family home is one of the best examples around, presented to an immaculate standard throughout. The property features a beautiful open-plan kitchen diner, equipped with modern appliances and elegant finishes. This kitchen diner is a focal point of the home, offering a spacious and inviting area for both cooking and entertaining, with bi-fold doors that lead out onto a south-west facing garden, allowing plenty of natural light to flood the space.

The home comprises four double bedrooms, each offering ample space and comfort. The main bedroom benefits from an en-suite bathroom, providing a private retreat for the homeowners. Additionally, there is a large family bathroom, designed with contemporary fixtures and fittings, ensuring a luxurious experience for all members of the family. The property also boasts a well-kept private rear garden, featuring a large shed with electrical power, perfect for storage or as a workshop. Residents parking permits are available on the road.

- Sought-After Location
- · Immaculate Condition
- Stunning Open Plan Kitchen/ Four Double Bedrooms / Diner
  - Master having en-suite
- · Generous Family Bathroom
- · Private South-West Facing Rear Garden
- Period Features Through-out
- · Falls Into The Catchment For Some Of The Areas Most Sought After Schools
- · Resident Permit Parking
- MUST SEE Property