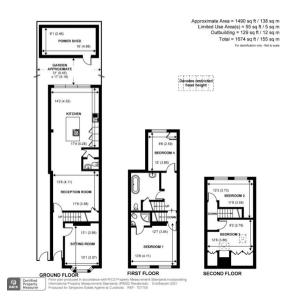

This truly stunning four-bedroom semi-detached period family home is one of the best examples around, presented to an immaculate standard throughout. The property features a beautiful open-plan kitchen diner, equipped with modern appliances and elegant finishes. This kitchen diner is a focal point of the home, offering a spacious and inviting area for both cooking and entertaining, with bi-fold doors that lead out onto a south-west facing garden, allowing plenty of natural light to flood the space.

The home comprises four double bedrooms, each offering ample space and comfort. The main bedroom benefits from an en-suite bathroom, providing a private retreat for the homeowners. Additionally, there is a large family bathroom, designed with contemporary fixtures and fittings, ensuring a luxurious experience for all members of the family. The property also boasts a well-kept private rear garden, featuring a large shed with electrical power, perfect for storage or as a workshop. Residents parking permits are available on the road.